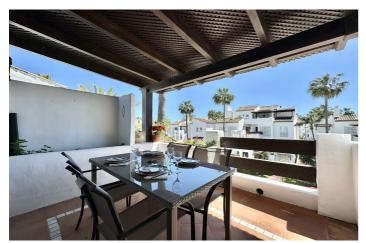

ATTENTION: It is a second floor without an elevator.

The apartment offers the following distribution:

A hall hall, with access to the living room, consisting of a large sofa, dining table and a Smart TV. The router for the Internet connection is also located. From this space we access a terrace where we can enjoy the sun.