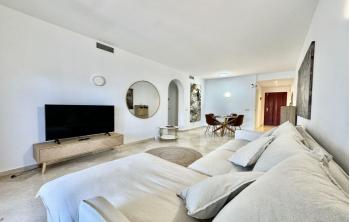

ATTENTION: It is a second floor without an elevator.

The apartment offers the following distribution:

A hall hall, with access to the living room, consisting of a large sofa, dining table and a Smart TV. The router for the Internet connection is also located. From this space we access a terrace where we can enjoy the sun.