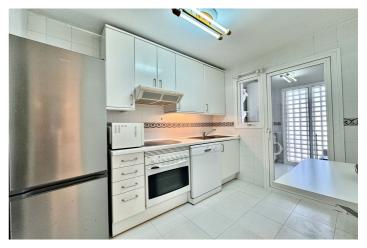

Returning to the hall we have access to a fully equipped kitchen to enjoy your stay (blender, toaster, Dolce Gusto coffee maker, washing machine, kitchen utensils, pots, pans, etc...)

On the right side of the house we find 2 bedrooms. The double with en-suite bathroom. The other bedroom consists of another double bed and another bathroom for this room.