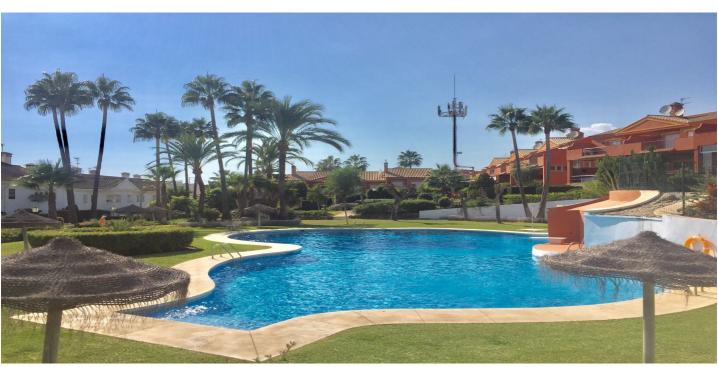

## Costa del Sol, Atalaya

This is a fabulous South Facing 4 Bedroom House with WiFi set in beautiful gardens and situated in a secured complex. The house is approximately a fifteen minute walk across a foot bridge, where you will arrive to the beach surrounded with tapas bar's and chiringuito's. A ten minute walk leads you to the local supermarket, there is an abundance of restaurants and shops and less than a five minute drive to the beach, a perfectly located holiday home.

The west facing aspect of the property is superb for taking in the afternoon rays all year round. The split level lounge leads directly onto the terrace and overlooks the gardens, it is a wonderful sun trap for enjoying dining Al Fresco or sipping something cold, a couple of steps leads you down to the manicured gardens and to the free to form swimming pool. The television systems comprises of UK and Spanish channels.