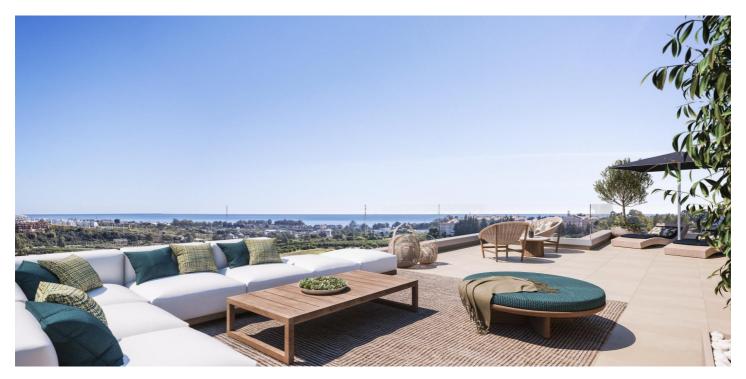

## Penthouse for sale in Estepona, Estepona

565,000€

Reference: N7400 Bedrooms: 2 Bathrooms: 2 Build Size: 115m<sup>2</sup> Terrace: 71m<sup>2</sup>

## Costa del Sol, Estepona

NEW BUILD RESIDENTIAL COMPLEX IN ESTEPONA A project that overlooks the sea and the mountains and whose architecture blends in with the surroundings to create a habitat of its own, where the sun and the Mediterranean mark the passage of time Complex consist of 2 and 3 bedrooms apartments with large terraces, penthouses and ground floor apartments with a garden. Amongst the very complete communal facilities a special mention should be made of its two outdoor swimming pools, its coworking space, fully equipped gymnasium and sauna with shower area. Residential located in Estepona, one of the most attractive corners of the Costa del Sol. The town has become one of the most sought-after spots on the Costa del Sol, thanks to its quality of life and its wide range of leisure and lifestyle activities. Yet, it remains true to its roots and is full of Andalucian charm. An abundance of high quality Golf Clubs in the area, justify why this is known as the "Costa del Golf." The pectacular natural landscape is the ideal setting for a variety of outdoor sports on both land sea. In addition, its unbeatable climate, famous for 325 days of sunshine on average per year, together with its sheltered position, make this city a model of quality of life in Spain and Europe. Residential enjoys excellent accessibility to the main roads in the province, making it just 10 minutes from Puerto Banus and less than 45 minutes from Malaga airport. The quality of the beaches, their services and fantastic accessibility have been acknowledged with a record number of blue flags.

## **Features:**

**Features Energy Rating CO2** Emission Rating Gym

**Near Schools** 

Air Conditioning: Yes Beach: 2000 Meters

Location: Coastal, Urbanisation **Near Commercial Center** 

Elevator/Lift Terrace: 73 Msq. Solarium: Yes