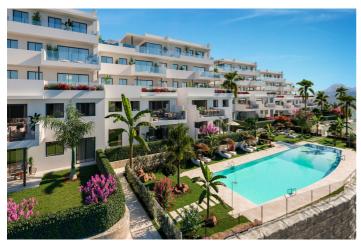

## Costa del Sol, Casares

NEW BUILD RESIDENTIAL COMPLEX IN CASARES New Build residential complex of 51 apartments and penthouses with 2 and 3 bedrooms, spread over 6 modern-style blocks in Casares, on the Costa del Sol. It is worth highlighting that one of the main features of the construction of development is its low density. A small number of units in a large area; thanks to this exclusivity, the development has units with large bedrooms and terraces, with a contemporary architectural design, visually highly attractive, stylish, relaxing and with meticulous finishes, with ample space and designed to be enjoyed all of the time, with a careful orientation with impressive views. All apartments include a parking space and storeroom. Communal areas have an adult pool of almost 160m2, SPA, gym and co-working area. Enjoy the peaceful surroundings and experience the privilege of living in this place. Casares, on the Costa del Sol, Malaga. Puerto Banus is 30 minutes away, 35 minutes from Marbella, 10 minutes from the marina of Sotogrande. Located close to the magnificent beaches of Tarifa in the province of Cadiz. Some of the best Golf Courses are located just 10 minutes from the development. Road communication is excellent, connecting with the N340 at km 145 and also well connected to the toll road. The international airport at Malaga and AVE train station is just 1 hour away and Gibraltar airport 25 minutes.