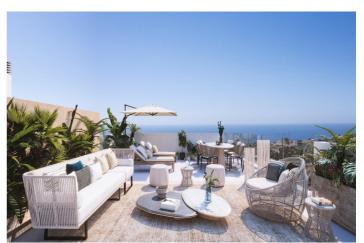

## Penthouse for sale in Benalmádena, Benalmádena

630,000 €

Reference: N7453 Bedrooms: 2 Bathrooms: 2 Build Size:  $101m^2$  Terrace:  $73m^2$ 

## **Features:**

FeaturesEnergy RatingCO2 Emission RatingNear SchoolsBB

Useable Build Space: 78 Msq. Location: Coastal, Urbanisation

Near Commercial Center

Near Bus Route Elevator/Lift Terrace: 73 Msq. Beach: 2700 Meters