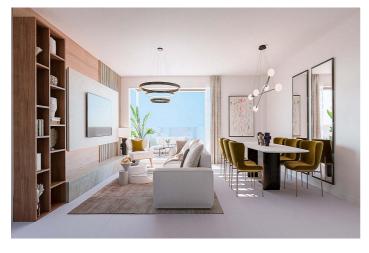

## Penthouse for sale in Benalmádena, Benalmádena

630,000 €

Reference: N7453 Bedrooms: 2 Bathrooms: 2 Build Size:  $101m^2$  Terrace:  $73m^2$ 

## **Features:**

FeaturesEnergy RatingCO2 Emission RatingNear SchoolsBB

Useable Build Space: 78 Msq. Location: Coastal, Urbanisation

Near Commercial Center

Near Bus Route Elevator/Lift Terrace: 73 Msq. Beach: 2700 Meters