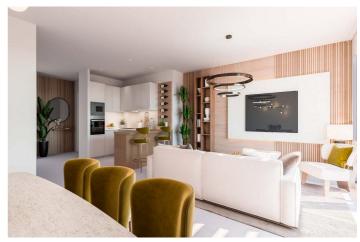

## Penthouse for sale in Benalmádena, Benalmádena

630,000 €

Reference: N7453 Bedrooms: 2 Bathrooms: 2 Build Size:  $101m^2$  Terrace:  $73m^2$ 

## **Features:**

FeaturesEnergy RatingCO2 Emission RatingNear SchoolsBB

Useable Build Space: 78 Msq. Location: Coastal, Urbanisation

Near Commercial Center

Near Bus Route Elevator/Lift Terrace: 73 Msq. Beach: 2700 Meters