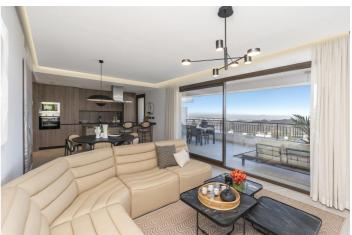

The project includes 4 blocks of 3 floors with homes in contemporary "open plan" style but with a rustic appearance that blends into the natural surroundings. Apartments with 2 and 3 bedrooms and penthouses with a solarium, with large terraces, communal pool and gardens with autochthonous plants.

The homes are delivered fully equipped, with premium brand finishings, ready to move in. They also have an underground parking space and a storeroom

The new development is connected by wide roads with pavements, landscaped gardens, visitor parking and rural pathways amongst the forest areas so that you can relax in tune with nature.