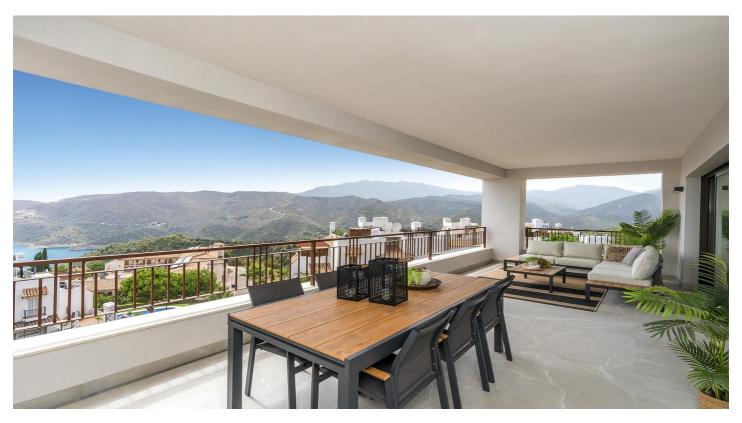

## Apartment for sale in Istán, Marbella

395,000 €

Reference: N7570 Bedrooms: 2 Bathrooms: 2 Build Size: 97m<sup>2</sup> Terrace: 32m<sup>2</sup>

All the homes have unrestricted views with a south-easterly aspect towards the Marbella Bay and Gibraltar.

Istan is a town of Arabic origin located in the Natural Park of Sierra de las Nieves and just 15 kilometres from the beaches of Marbella. The beauty of the surrounding nature, the passage of river Verde, its fountains and the magic of its corners make Istan be known popularly as the "Manantial (Spring) of the Costa del Sol". In addition, the proximity to Marbella allows you to combine relaxation with nightlife entertainment or golf.

## **Features:**

**Features Energy Rating** 

**Near Schools** 

Terrace: 32 Msq.

Location: Urbanisation

Air Conditioning: Yes, Pre-Installed

Elevator/Lift

Beach: 7000 Meters

Number of Parking Spaces: 1

Views: Sea

Double Bedrooms: 2 **Communal Pool** 

Useable Build Space: 87 Msq.

Gated

**CO2** Emission Rating